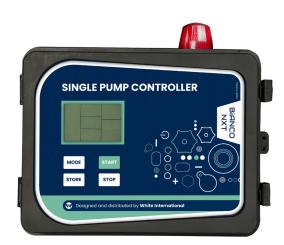

### PRODUCT DETAILS

The BiANCO NXT-SPC (Single Pump Controller) is a module intended to control and protect an individual single phase pump up to a nominal 2.2 kW The user can select a control logic sequence to match their application and enjoy the benefits of superior control and protection for the pump.

NXT-SPC has 2 x passive dry contacts and is equipped with a RS485 modbus interface to connect to a BMS  $\,$ 

By digitally monitoring the running current, the response time of the BiANCO NXT SPC is superior to traditional analogue overload methods.

# PROTECTION FUNCTIONS Protection functions can be set, enabled or disabled independently

- Over voltage
- Under voltage
- Dry Run (under current)
- Overload (over current)
- Pump stall
- Open phase protection
- Phase reversal (3 phase models only)
   Phase inbalance: input / output (3 phase models only)
- Pump 'Anti-seize' function (96 hr default)
- Last 5 error log
- Manual or Automatic operation
- NXT-SPC has an audible alarm and a flashing light to indicate an alarm state. It supports an external alarm unit
- Pump accumulated running time memory
- Pump start / stop delay time setting