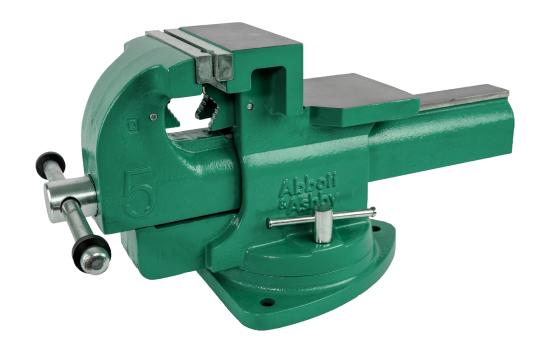

## 125mm Heavy Duty Bench Vice

- Heavy duty cast iron body
- 360 degree swivel base
- Quick release function
- 3 x Integrated large steel anvils
- Hardened steel jaws with vertical notch
- Integrated pipe jaws

| Part No:                                                                                                                                                                                                                                                                                                                                                                                                                                                                                                                                                                                                                                                                                                                                                                                                                                                                                                                                                                                                                                                                                                                                                                                                                                                                                                                                                                                                                                                                                                                                                                                                                                                                                                                                                                                                                                                                                                                                                                                                                                                                                                                       | ATBVHD125                             |
|--------------------------------------------------------------------------------------------------------------------------------------------------------------------------------------------------------------------------------------------------------------------------------------------------------------------------------------------------------------------------------------------------------------------------------------------------------------------------------------------------------------------------------------------------------------------------------------------------------------------------------------------------------------------------------------------------------------------------------------------------------------------------------------------------------------------------------------------------------------------------------------------------------------------------------------------------------------------------------------------------------------------------------------------------------------------------------------------------------------------------------------------------------------------------------------------------------------------------------------------------------------------------------------------------------------------------------------------------------------------------------------------------------------------------------------------------------------------------------------------------------------------------------------------------------------------------------------------------------------------------------------------------------------------------------------------------------------------------------------------------------------------------------------------------------------------------------------------------------------------------------------------------------------------------------------------------------------------------------------------------------------------------------------------------------------------------------------------------------------------------------|---------------------------------------|
| Item Code:                                                                                                                                                                                                                                                                                                                                                                                                                                                                                                                                                                                                                                                                                                                                                                                                                                                                                                                                                                                                                                                                                                                                                                                                                                                                                                                                                                                                                                                                                                                                                                                                                                                                                                                                                                                                                                                                                                                                                                                                                                                                                                                     | 810221                                |
| Jaw Size:                                                                                                                                                                                                                                                                                                                                                                                                                                                                                                                                                                                                                                                                                                                                                                                                                                                                                                                                                                                                                                                                                                                                                                                                                                                                                                                                                                                                                                                                                                                                                                                                                                                                                                                                                                                                                                                                                                                                                                                                                                                                                                                      | 125mm                                 |
| Jaw Opening Size:                                                                                                                                                                                                                                                                                                                                                                                                                                                                                                                                                                                                                                                                                                                                                                                                                                                                                                                                                                                                                                                                                                                                                                                                                                                                                                                                                                                                                                                                                                                                                                                                                                                                                                                                                                                                                                                                                                                                                                                                                                                                                                              | 1 <i>7</i> 8mm                        |
| Pipe Jaw Capacity                                                                                                                                                                                                                                                                                                                                                                                                                                                                                                                                                                                                                                                                                                                                                                                                                                                                                                                                                                                                                                                                                                                                                                                                                                                                                                                                                                                                                                                                                                                                                                                                                                                                                                                                                                                                                                                                                                                                                                                                                                                                                                              | 3/4" to 2"                            |
| Length:                                                                                                                                                                                                                                                                                                                                                                                                                                                                                                                                                                                                                                                                                                                                                                                                                                                                                                                                                                                                                                                                                                                                                                                                                                                                                                                                                                                                                                                                                                                                                                                                                                                                                                                                                                                                                                                                                                                                                                                                                                                                                                                        | 461mm                                 |
| Depth:                                                                                                                                                                                                                                                                                                                                                                                                                                                                                                                                                                                                                                                                                                                                                                                                                                                                                                                                                                                                                                                                                                                                                                                                                                                                                                                                                                                                                                                                                                                                                                                                                                                                                                                                                                                                                                                                                                                                                                                                                                                                                                                         | 194mm                                 |
| Height:                                                                                                                                                                                                                                                                                                                                                                                                                                                                                                                                                                                                                                                                                                                                                                                                                                                                                                                                                                                                                                                                                                                                                                                                                                                                                                                                                                                                                                                                                                                                                                                                                                                                                                                                                                                                                                                                                                                                                                                                                                                                                                                        | 232mm                                 |
| Weight:                                                                                                                                                                                                                                                                                                                                                                                                                                                                                                                                                                                                                                                                                                                                                                                                                                                                                                                                                                                                                                                                                                                                                                                                                                                                                                                                                                                                                                                                                                                                                                                                                                                                                                                                                                                                                                                                                                                                                                                                                                                                                                                        | 21kg                                  |
| The state of the s | · · · · · · · · · · · · · · · · · · · |