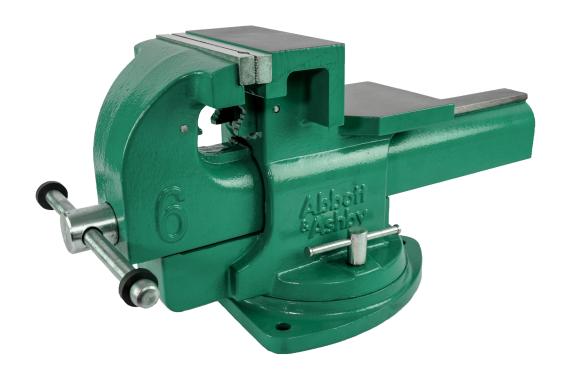

### 150mm Heavy Duty Bench Vice

- Heavy duty cast iron body
- 360 degree swivel base
- 360 degree rotating jaws
- Integrated large steel anvil
- Hardened steel jaws with vertical notch
- Integrated pipe jaws

| Part No:           | ATBVU150       |
|--------------------|----------------|
| Item Code:         | 810222         |
| Jaw Size:          | 1 <i>5</i> 0mm |
| Jaw Opening Size:  | 203mm          |
| Pipe Jaw Capacity: | 3/4" to 2"     |
| Length:            | 508mm          |
| Depth:             | 207mm          |
| Height:            | 244mm          |
| Weight:            | 23kg           |
|                    |                |