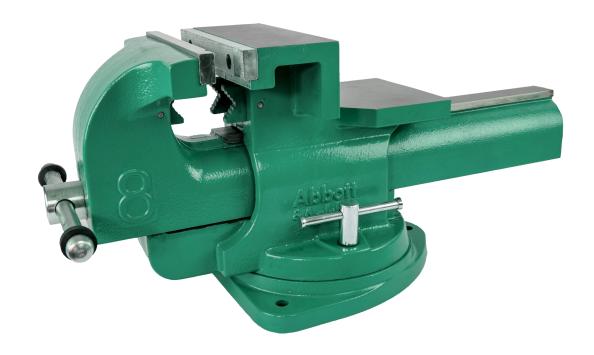

### 200mm Heavy Duty Bench Vice

- Heavy duty cast iron body
- 360 degree swivel base
- 360 degree rotating jaws
- Integrated large steel anvil
- Hardened steel jaws with vertical notch
- Integrated pipe jaws

| Part No:           | ATBVU200     |
|--------------------|--------------|
| Item Code:         | 810223       |
| Jaw Size:          | 200mm        |
| Jaw Opening Size:  | 254mm        |
| Pipe Jaw Capacity: | 3/4" to 2.5" |
| Length:            | 591mm        |
| Depth:             | 240mm        |
| Height:            | 263mm        |
| Weight:            | 35kg         |