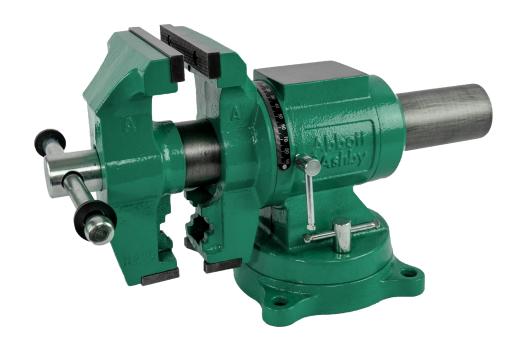

#### 125mm Universal Bench Vice

- Heavy duty cast iron body
- 360 degree swivel base
- 360 degree rotating jaws
- Integrated large steel anvil
- Hardened steel jaws with vertical notch
- Integrated pipe jaws

| Part No:           | ATBVU125       |
|--------------------|----------------|
| Item Code:         | 810220         |
| Jaw Size:          | 125mm          |
| Jaw Opening Size:  | 125mm          |
| Pipe Jaw Capacity: | 1/32" to 2.5"  |
| Length:            | 420mm          |
| Depth:             | 1 <i>5</i> 0mm |
| Height:            | 230mm          |
| Weight:            | 19kg           |