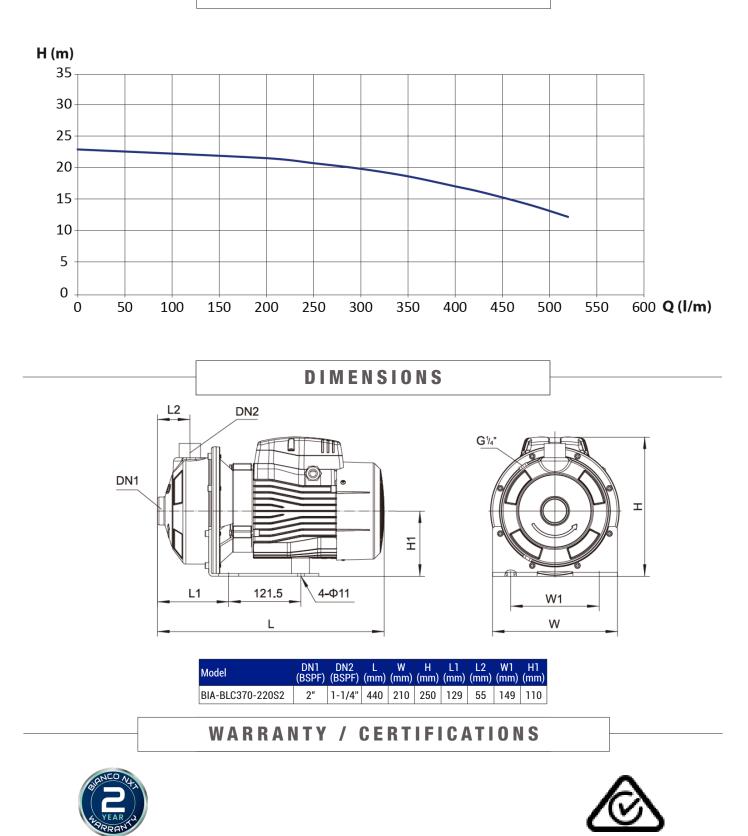

### TECHNICAL DATA

| RATED POWER (W)        | 2.2kW                     | RATED VOLTAGE     | 230v (-6%, +10%) 1 PH 50 Hz                 |
|------------------------|---------------------------|-------------------|---------------------------------------------|
| MAX. FLOW [LPM]        | 520 l/min                 | RATED CURRENT     | 12 amps                                     |
| MAX. HEAD [M]          | 23.1m                     | CAPACITOR         | 32.5uF 450V                                 |
| MAX OPERATING PRESSURE | 8 bar                     | POWER CABLE TYPE  | 1.5m H07RNF with 10 amp<br>Au/NZ 3 pin plug |
| MOTOR INSULATION       | F Class                   | PROTECTION CLASS  | IP44                                        |
| MOTOR PROTECTION       | In-built thermal overload | INLET             | 2" BSPF                                     |
| MAX AMBIANT TEMP       | 40 deg C                  | OUTLET            | 1 1/4" BSPF                                 |
| MAX LIQUID TEMPERATURE | 3 - 85 deg C              | CARTON DIMENSIONS | 465 x 240 x 270mm                           |
| MECHANICAL SEAL        | Graphite/Ceramic/Nitrile  | GROSS WEIGHT (KG) | 24.0 kg                                     |

## **PRODUCT DATA SHEET**

STAINLESS STEEL CLOSE COUPLED PUMP BIA-BLC370-220S2 - 808407

pumps

CURVE

www.whiteint.com.au www.whiteint.co.nz