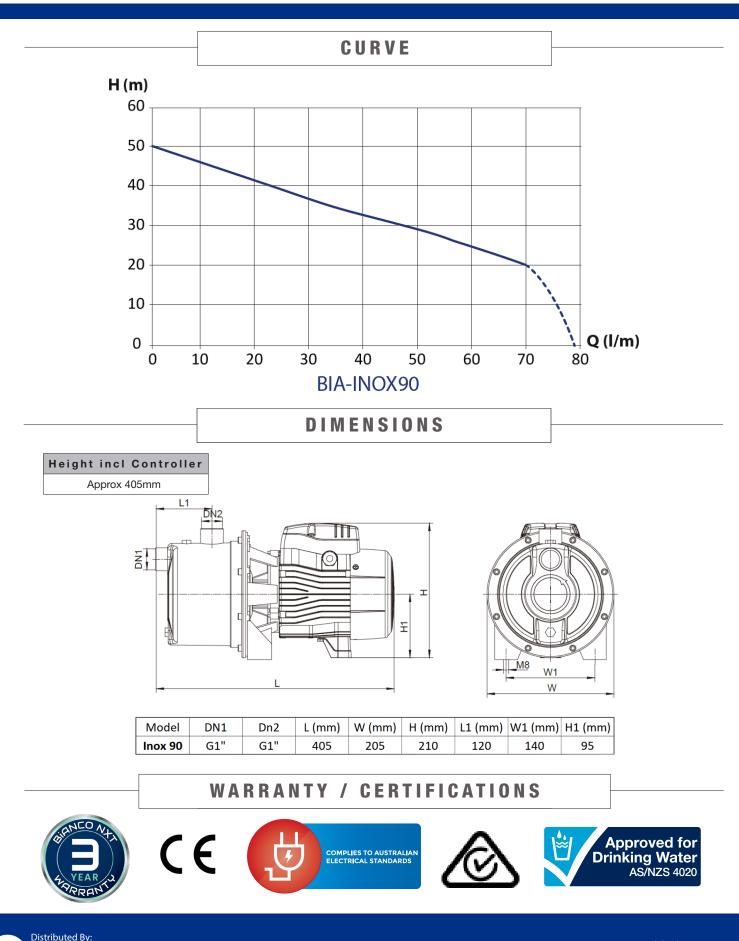

#### TECHNICAL DATA

| OUTPUT POWER (KW)  | 0.75kW P2                                                   |
|--------------------|-------------------------------------------------------------|
| MAX. HEAD [M]      | 50M                                                         |
| MAX. FLOW L/MIN    | 79 l/min                                                    |
| MAX PRESSURE       | Pump: 8 bar, Controller 10 bar                              |
| LIQUID TEMPERATURE | 2 - 40 deg C                                                |
| MOTOR              | Asynchronous TEFC                                           |
| MOTOR INSULATION   | F Class insulation                                          |
| MOTOR PROTECTION   | In-built thermal overload                                   |
| PROTECTION CLASS   | IPX5                                                        |
| PRESSURE TANK      | 0.3 litre controller volume<br>3, 8 or 18 litre recommended |