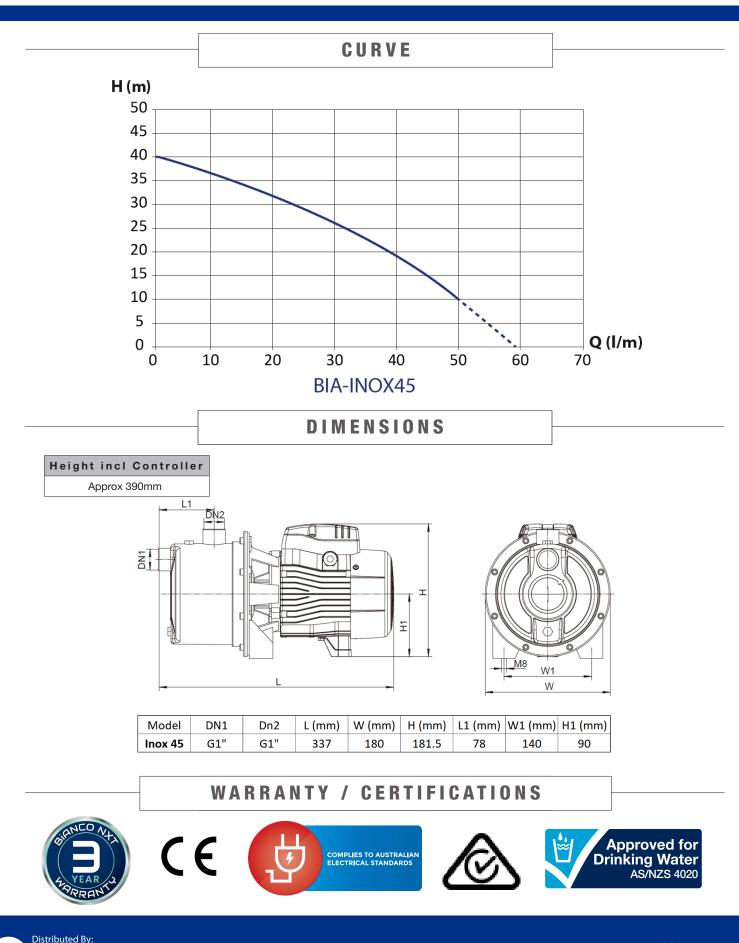

#### TECHNICAL DATA

| OUTPUT POWER (KW)  | 0.45kW P2                                                   |
|--------------------|-------------------------------------------------------------|
| MAX. HEAD [M]      | 40M                                                         |
| MAX. FLOW L/MIN    | 58 l/min                                                    |
| MAX PRESSURE       | Pump: 8 bar, Controller 10 bar                              |
| LIQUID TEMPERATURE | 2 - 40 deg C                                                |
| MOTOR              | Asynchronous TEFC                                           |
| MOTOR INSULATION   | F Class insulation                                          |
| MOTOR PROTECTION   | In-built thermal overload                                   |
| PROTECTION CLASS   | IPX5                                                        |
| PRESSURE TANK      | 0.3 litre controller volume<br>3, 8 or 18 litre recommended |