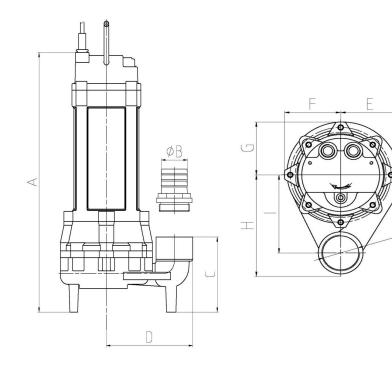

#### DIMENSIONS

| Α | 445     |
|---|---------|
| В | 51      |
| С | 135     |
| D | 170     |
| Е | 93      |
| F | 93      |
| G | 85      |
| н | 170     |
| I | 130     |
| J | 2" BSPF |