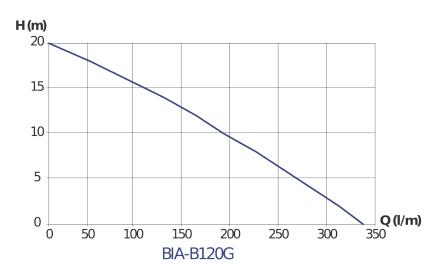

#### TECHNICAL DATA

| RATED POWER P2 (W)     | 1.5kW                     |
|------------------------|---------------------------|
| MAX. FLOW [L/MIN]      | 341 l/min                 |
| MAX. HEAD [M]          | 20 m                      |
| MOTOR INSULATION       | B Class                   |
| PROTECTION CLASS       | IPX8                      |
| MOTOR PROTECTION       | In-built thermal overload |
| MOTOR DUTY             | Continuous                |
| MAX LIQUID TEMPERATURE | 40 deg C                  |
| MECHANICAL SEAL        | Dual Ceramic/Graphite     |
| AUTOMATION FUNCTION    | No - manual operation     |

### CURVE