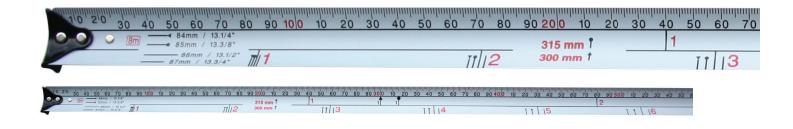

## PRODUCT PROFILE KWIKGAUGE BRICK TAPE 8M × 25MM KGTBT20151 - 803826

- Estimate brick quantities prior to & during building construction
- Chase bonds on concrete on footings & concrete slabs for setting up door jams & opening to suit brickwork
- Get correct placement of windows, sliding doors and door jams in frames prior to commencement of brickwork
- Set out brick gauge no more pigs!
- Set out height of windows & doors
- Set out windows to suit bond
- Avoid unsightly 3/4 cuts