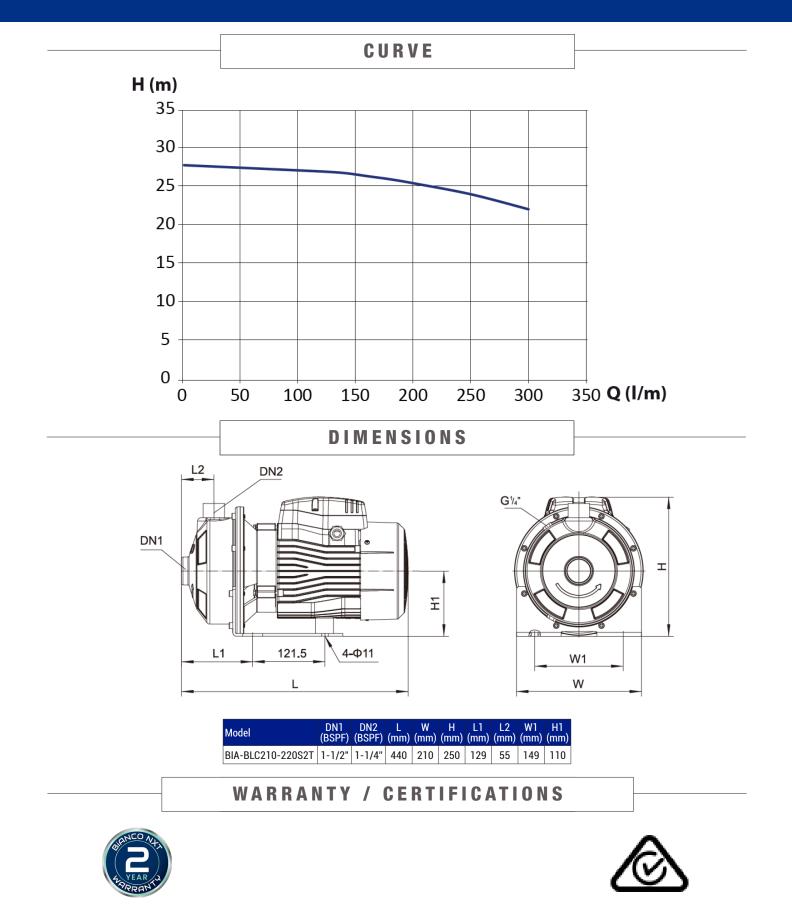

### TECHNICAL DATA

| RATED POWER (W)        | 2.2kW                     |
|------------------------|---------------------------|
| MAX. FLOW [LPM]        | 300 l/min                 |
| MAX. HEAD [M]          | 27.5m                     |
| MAX OPERATING PRESSURE | 8 bar                     |
| MOTOR INSULATION       | F Class                   |
| MOTOR PROTECTION       | In-built thermal overload |
| MAX AMBIANT TEMP       | 40 deg C                  |
| MAX LIQUID TEMPERATURE | 3 - 85 deg C              |

| RATED VOLTAGE     | 415v (-6%, +10%) 1 PH 50 Hz |
|-------------------|-----------------------------|
| RATED CURRENT     | 4.0 amps                    |
| PROTECTION CLASS  | IP44                        |
| MECHANICAL SEAL   | Graphite/Ceramic/Nitrile    |
| INLET             | 1 1/2" BSPF                 |
| OUTLET            | 1 1/4" BSPF                 |
| CARTON DIMENSIONS | 465 x 240 x 270mm           |
| GROSS WEIGHT (KG) | 19.5 kg                     |