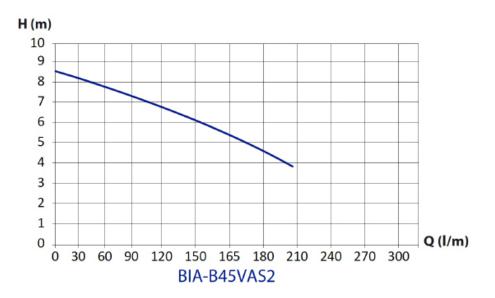

#### TECHNICAL DATA

| RATED POWER (W)        | 450W                                      |
|------------------------|-------------------------------------------|
| MAX. FLOW [LPM]        | 200 lpm                                   |
| MAX. HEAD [M]          | 8.5m                                      |
| WORKING TEMPERATURE    | < 35°C                                    |
| LIQUID TEMPERATURE     | 2°C - 35°C                                |
| MAX. IMMERSION DEPTH   | 5m                                        |
| MAX. DIA. OF PARTICLE  | < 25mm                                    |
| MOTOR DUTY             | S1 Continuous                             |
| MOTOR PROTECTION LEVEL | Class B                                   |
| MOTOR PROTECTION       | In-built auto re-setting thermal overload |
| CAPACITOR              | 18 uF +/-5% 450V                          |

#### HYDRAULIC PERFORMANCE