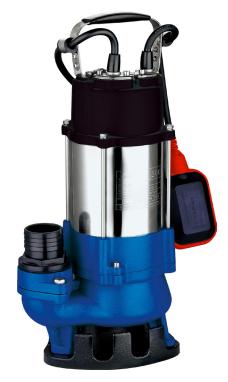

#### PRODUCT DETAILS

The BIA B45VAS2 is a rugged vortex type drainage pump fitted with a cast iron semi vortex impeller. With a free passage of 25mm this pump is suitable for general drainage applications with clean or slightly dirty water and can tolerate some stringy material or non abrasive particles in suspension.

#### **FEATURES**

- Automatic Operation
- Quality pump materials and construction to ensure reliable operation
- Carry handle
- Industrial grade coating
- 10m H07RN-F Neoprene power lead and float lead

#### HEIGHT

450 mm high

PUMP DIAMETER

160 mm

WIDTH
243mm total