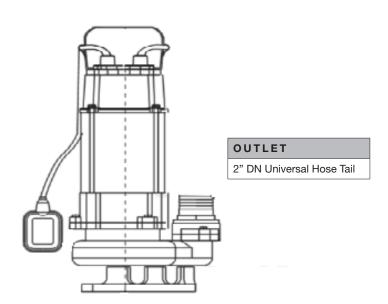

| RATED VOLTAGE       | 220V-240V 50 Hz                   |
|---------------------|-----------------------------------|
| RATED CURRENT       | 3.7A @ 230V                       |
| POWER CABLE TYPE    | 10m H07RN-F                       |
| PROTECTION CLASS    | IP68                              |
| IMPELLERS           | Single Cast Iron Impeller         |
| HYDRAULIC BODY      | Cast Iron                         |
| OUTLET              | 2" DN with universal hose tail    |
| SEALS               | Dual Mechanical Seal and lip seal |
| AUTOMATION FUNCTION | Flexible Float Switch             |
| NET WEIGHT (KG)     | Pump only 19.3 kg                 |
| PACKAGE DIMENSION   | 195L x 265W x 540H (mm)           |

### DIMENSIONS

#### HEIGHT

450 mm high

PUMP DIAMETER

160 mm

WIDTH
243mm total