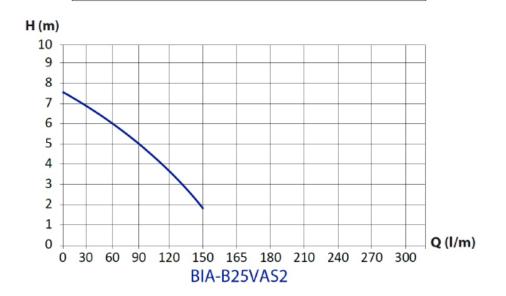

### **HYDRAULIC PERFORMANCE**

DIMENSIONS

### TECHNICAL DATA

| RATED POWER (W)        | 250W                                         |
|------------------------|----------------------------------------------|
| MAX. FLOW [LPM]        | 150 lpm                                      |
| MAX. HEAD [M]          | 7.5m                                         |
| WORKING TEMPERATURE    | < 35°C                                       |
| LIQUID TEMPERATURE     | 2°C - 35°C                                   |
| MAX. IMMERSION DEPTH   | 5m                                           |
| MAX. DIA. OF PARTICLE  | < 15mm                                       |
| MOTOR DUTY             | S1 Continuous                                |
| MOTOR PROTECTION LEVEL | Class B                                      |
| MOTOR PROTECTION       | In-built auto re-setting thermal<br>overload |
| CAPACITOR              | 9 uF +/-5% 450V                              |