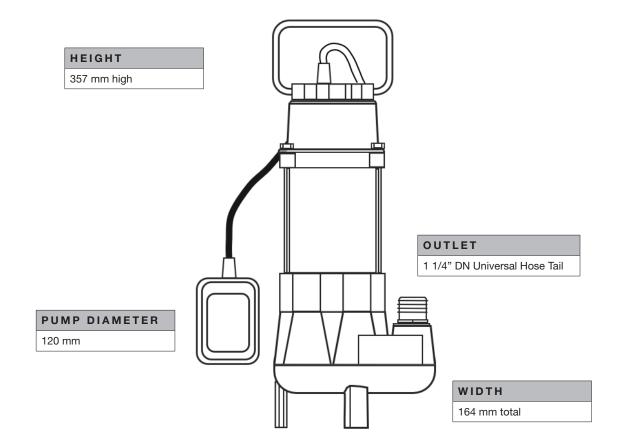

|

| RATED VOLTAGE       | 220V-240V 50 Hz                    |
|---------------------|------------------------------------|
| RATED CURRENT       | 1.8A @ 230V                        |
| POWER CABLE TYPE    | 10m H07RN-F                        |
| PROTECTION CLASS    | IP68                               |
| IMPELLERS           | Single Cast Iron Impeller          |
| HYDRAULIC BODY      | Cast Iron                          |
| OUTLET              | 1 1/4" DN with universal hose tail |
| SEALS               | Dual Mechanical Seal and lip seal  |
| AUTOMATION FUNCTION | Flexible Float Switch              |
| NET WEIGHT (KG)     | Pump only 9.8 kg                   |
| PACKAGE DIMENSION   | 185L x 180W x 355H (mm)            |



### **HYDRAULIC PERFORMANCE**



DIMENSIONS



### WARRANTY / CERTIFICATIONS