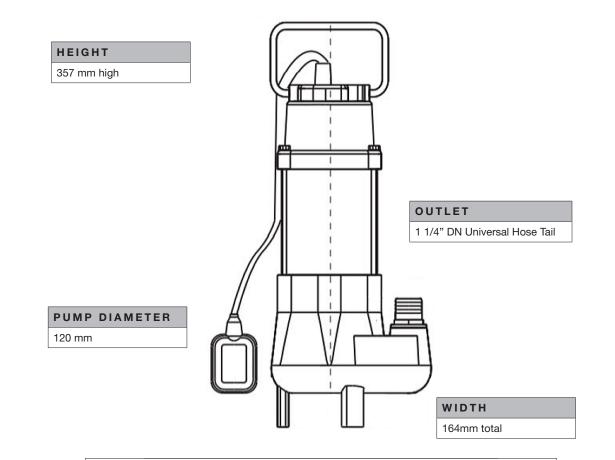

| RATED VOLTAGE       | 220V-240V 50 Hz                    |
|---------------------|------------------------------------|
| RATED CURRENT       | 1.6A @ 230V                        |
| POWER CABLE TYPE    | 10m H07RN-F                        |
| PROTECTION CLASS    | IP68                               |
| IMPELLERS           | Single Cast Iron Impeller          |
| HYDRAULIC BODY      | Cast Iron                          |
| OUTLET              | 1 1/4" DN with universal hose tail |
| SEALS               | Dual Mechanical Seal and lip seal  |
| AUTOMATION FUNCTION | Flexible Float Switch              |
| NET WEIGHT (KG)     | Pump only 9.0 kg                   |
| PACKAGE DIMENSION   | 185L x 180W x 355H (mm)            |

## HYDRAULIC PERFORMANCE

DIMENSIONS