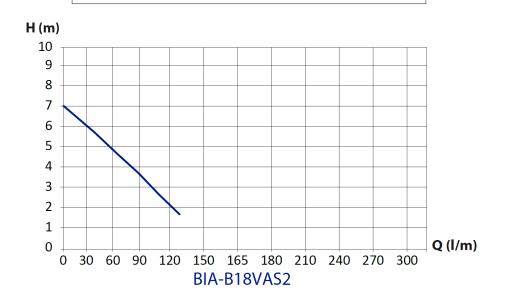

### TECHNICAL DATA

| RATED POWER (W)        | 180W                                         |
|------------------------|----------------------------------------------|
| MAX. FLOW [LPM]        | 133 lpm                                      |
| MAX. HEAD [M]          | 7m                                           |
| WORKING TEMPERATURE    | < 35°C                                       |
| LIQUID TEMPERATURE     | 2°C - 35°C                                   |
| MAX. IMMERSION DEPTH   | 5m                                           |
| MAX. DIA. OF PARTICLE  | < 15mm                                       |
| MOTOR DUTY             | S1 Continuous                                |
| MOTOR PROTECTION LEVEL | Class B                                      |
| MOTOR PROTECTION       | In-built auto re-setting thermal<br>overload |
| CAPACITOR              | 8 uF +/-5% 450V                              |

## HYDRAULIC PERFORMANCE

DIMENSIONS