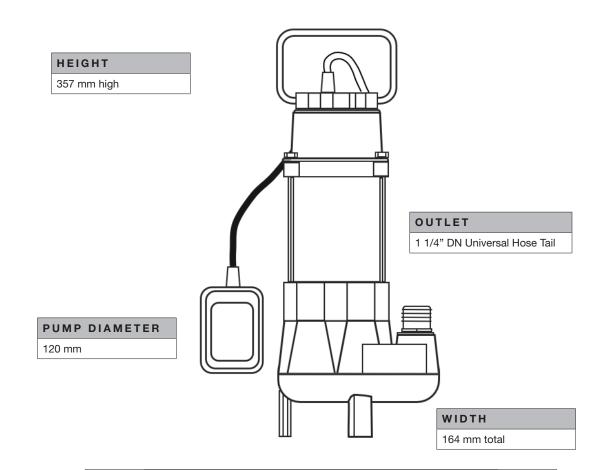

## DIMENSIONS

| RATED VOLTAGE       | 220V-240V 50 Hz                    |
|---------------------|------------------------------------|
| RATED CURRENT       | 1.6A @ 230V                        |
| POWER CABLE TYPE    | 10m H07RN-F                        |
| PROTECTION CLASS    | IP68                               |
| IMPELLERS           | Single Cast Iron Impeller          |
| HYDRAULIC BODY      | Cast Iron                          |
| OUTLET              | 1 1/4" DN with universal hose tail |
| SEALS               | Dual Mechanical Seal and lip seal  |
| AUTOMATION FUNCTION | Flexible Float Switch              |
| NET WEIGHT (KG)     | Pump only 9.0 kg                   |
| PACKAGE DIMENSION   | 185L x 180W x 355H (mm)            |