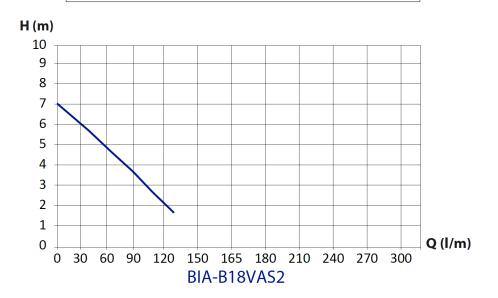

## HYDRAULIC PERFORMANCE

#### TECHNICAL DATA

| RATED POWER (W)        | 180W                                      |
|------------------------|-------------------------------------------|
| MAX. FLOW [LPM]        | 133 lpm                                   |
| MAX. HEAD [M]          | 7m                                        |
| WORKING TEMPERATURE    | < 35°C                                    |
| LIQUID TEMPERATURE     | 2°C - 35°C                                |
| MAX. IMMERSION DEPTH   | 5m                                        |
| MAX. DIA. OF PARTICLE  | < 15mm                                    |
| MOTOR DUTY             | S1 Continuous                             |
| MOTOR PROTECTION LEVEL | Class B                                   |
| MOTOR PROTECTION       | In-built auto re-setting thermal overload |
| CAPACITOR              | 8 uF +/-5% 450V                           |