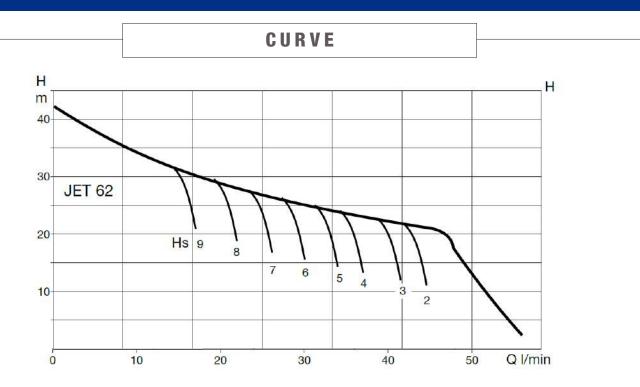

# TECHNICAL DATA

Pressure Switch Pumps

A pressure

required to

| OUTPUT POWER (KW)  | 0.44kW P2                      |
|--------------------|--------------------------------|
| MAX. HEAD [M]      | 42M                            |
| MAX. FLOW L/MIN    | 45 l/min                       |
| MAX PRESSURE       | 6 bar                          |
| CUT IN / CUT OUT   | 1.79 bar start / 3.03 bar stop |
| LIQUID TEMPERATURE | 2 - 35 deg C                   |
| MOTOR              | Asynchronous TEFC              |
| MOTOR INSULATION   | F Class insulation             |
| MOTOR PROTECTION   | In-built thermal overload      |
| PROTECTION CLASS   | IP44. Terminal board I.P.55    |