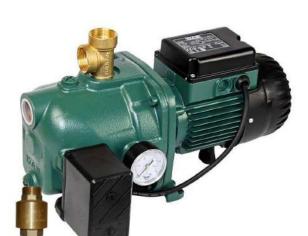

# PRODUCT DETAILS

The DAB62MP is a pressure switch controlled cast iron, self-priming centrifugal pressure pump with excellent suction capacity even when there are air bubbles in the water.

Particularly suited to water supply in domestic installations, small-scale agriculture, gardening and wherever self- priming operation is required.

### FEATURES

- Motor support in cast iron, technopolymer impeller, diffuser, Venturi tube and sand guard. Stainless steel adjustment rings.
- Carbon/ceramic mechanical seal.
- Asynchronous motor closed and cooled by external ventilation. Max Ambient temp 40 deg C
- Built-in thermal and current overload protection and a capacitor permanently on in the single-phase versions.