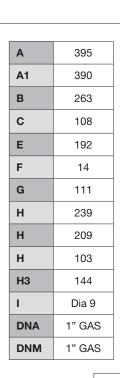

single-phase versions.

# TECHNICAL DATA

Pressure Switch Pumps

A pressure

required to

| OUTPUT POWER (KW)  | 0.44kW P2                      |
|--------------------|--------------------------------|
| MAX. HEAD [M]      | 42M                            |
| MAX. FLOW L/MIN    | 45 l/min                       |
| MAX PRESSURE       | 6 bar                          |
| CUT IN / CUT OUT   | 1.79 bar start / 3.03 bar stop |
| LIQUID TEMPERATURE | 2 - 35 deg C                   |
| MOTOR              | Asynchronous TEFC              |
| MOTOR INSULATION   | F Class insulation             |
| MOTOR PROTECTION   | In-built thermal overload      |
| PROTECTION CLASS   | IP44. Terminal board I.P.55    |











CE





#### Approved for Drinking Water AS/NZS 4020

# WARRANTY / CERTIFICATIONS







D