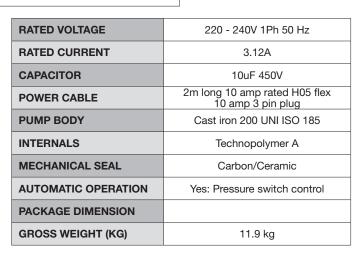

# TECHNICAL DATA

Pressure Switch Pumps

A pressure

required to

| OUTPUT POWER (KW)  | 0.44kW P2                      |
|--------------------|--------------------------------|
| MAX. HEAD [M]      | 42M                            |
| MAX. FLOW L/MIN    | 45 l/min                       |
| MAX PRESSURE       | 6 bar                          |
| CUT IN / CUT OUT   | 1.79 bar start / 3.03 bar stop |
| LIQUID TEMPERATURE | 2 - 35 deg C                   |
| MOTOR              | Asynchronous TEFC              |
| MOTOR INSULATION   | F Class insulation             |
| MOTOR PROTECTION   | In-built thermal overload      |
| PROTECTION CLASS   | IP44. Terminal board I.P.55    |