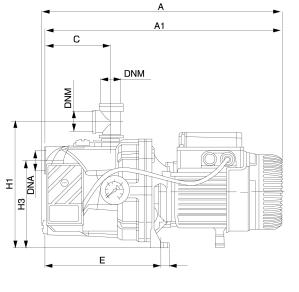

ngle-phase versions.

# TECHNICAL DATA

Pressure Switch Pumps

A pressure

required to

| OUTPUT POWER (KW)  | 0.44kW P2                      |
|--------------------|--------------------------------|
| MAX. HEAD [M]      | 42M                            |
| MAX. FLOW L/MIN    | 45 l/min                       |
| MAX PRESSURE       | 6 bar                          |
| CUT IN / CUT OUT   | 1.79 bar start / 3.03 bar stop |
| LIQUID TEMPERATURE | 2 - 35 deg C                   |
| MOTOR              | Asynchronous TEFC              |
| MOTOR INSULATION   | F Class insulation             |
| MOTOR PROTECTION   | In-built thermal overload      |
| PROTECTION CLASS   | IP44. Terminal board I.P.55    |











CE





#### Approved for Drinking Water AS/NZS 4020

# WARRANTY / CERTIFICATIONS







D