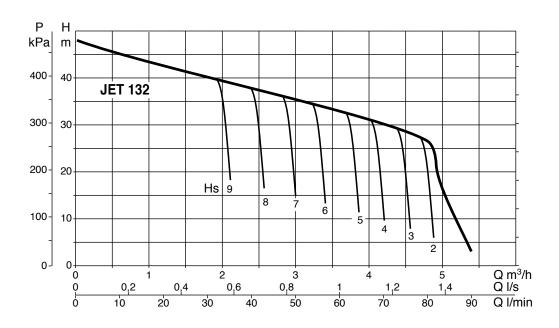

## CURVE

#### TECHNICAL DATA

| OUTPUT POWER (KW)  | 1.0kW P2                     |
|--------------------|------------------------------|
| MAX. HEAD [M]      | 48M                          |
| MAX. FLOW L/MIN    | 80 l/min                     |
| MAX PRESSURE       | 6 bar                        |
| CUT IN / CUT OUT   | 2.0 bar start / 4.0 bar stop |
| LIQUID TEMPERATURE | 2 - 35 deg C                 |
| MOTOR              | Asynchronous TEFC            |
| MOTOR INSULATION   | F Class insulation           |
| MOTOR PROTECTION   | In-built thermal overload    |
| PROTECTION CLASS   | IP44. Terminal board I.P.55  |