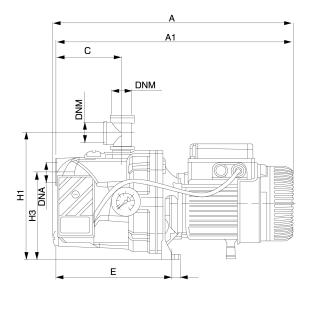

## DIMENSIONS

| Α   | 414    |
|-----|--------|
| A1  | 409    |
| В   | 263    |
| С   | 108    |
| E   | 197    |
| F   | 14     |
| G   | 111    |
| н   | 239    |
| Н   | 209    |
| н   | 103    |
| Н3  | 144    |
| 1   | Dia 9  |
| DNA | 1" GAS |
| DNM | 1" GAS |