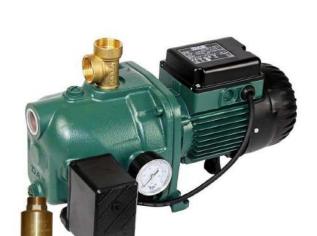

### PRODUCT DETAILS

The DAB132M is a pressure switch controlled cast iron, self-priming centrifugal pressure pump with excellent suction capacity even when there are air bubbles in the water.

Particularly suited to water supply in domestic installations, small-scale agriculture, gardening and wherever self- priming operation is required.

#### **FEATURES**

- Motor support in cast iron, technopolymer impeller, diffuser, Venturi tube and sand guard. Stainless steel adjustment rings.
- Carbon/ceramic mechanical seal.
- Asynchronous motor closed and cooled by external ventilation. Max Ambient temp 40 deg C
- Built-in thermal and current overload protection and a capacitor permanently on in the single-phase versions.