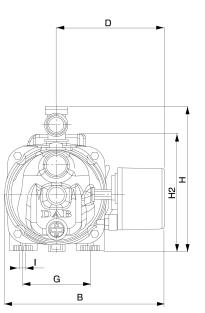

## DIMENSIONS

| Α   | 414    |
|-----|--------|
| A1  | 409    |
| В   | 263    |
| С   | 108    |
| E   | 197    |
| F   | 14     |
| G   | 111    |
| н   | 239    |
| Н   | 209    |
| н   | 103    |
| Н3  | 144    |
| 1   | Dia 9  |
| DNA | 1" GAS |
| DNM | 1" GAS |