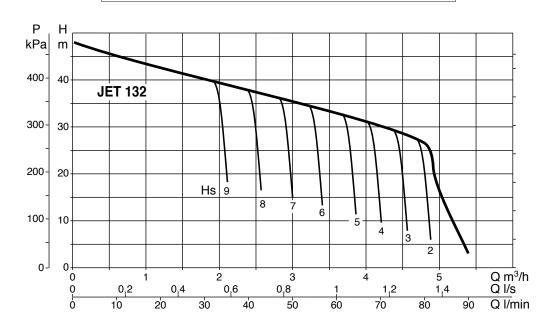

## CURVE

#### TECHNICAL DATA

| OUTPUT POWER (KW)  | 1.0kW P2                    |
|--------------------|-----------------------------|
| MAX. HEAD [M]      | 48M                         |
| MAX. FLOW L/MIN    | 80 l/min                    |
| MAX PRESSURE       | 6 bar                       |
| LIQUID TEMPERATURE | 2 - 35 deg C                |
| MOTOR              | Asynchronous TEFC           |
| MOTOR INSULATION   | F Class insulation          |
| MOTOR PROTECTION   | In-built thermal overload   |
| PROTECTION CLASS   | IP44. Terminal board I.P.55 |