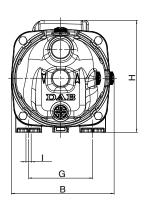

## DIMENSIONS

| Α   | 414    |
|-----|--------|
| A1  | 409    |
| В   | 263    |
| С   | 108    |
| E   | 192    |
| F   | 14     |
| G   | 111    |
| н   | 203    |
| Н3  | 144    |
| 1   | Dia 9  |
| DNA | 1" GAS |
| DNM | 1" GAS |