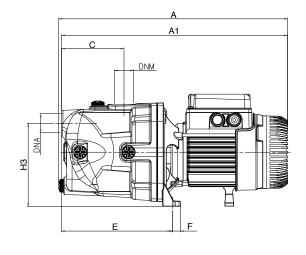

## DIMENSIONS

| Α   | 414    |
|-----|--------|
| A1  | 409    |
| В   | 263    |
| С   | 108    |
| E   | 192    |
| F   | 14     |
| G   | 111    |
| н   | 203    |
| Н3  | 144    |
| 1   | Dia 9  |
| DNA | 1" GAS |
| DNM | 1" GAS |